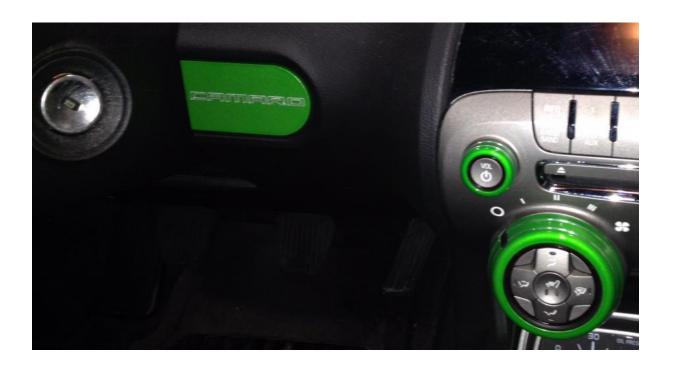

## **CHEVY CAMARO IGNITION KEY PLATE INSTRUCTIONS**

#### **Instructions:**

- 1. Locate the space on the dash behind the ignition where your new ignition key plate will fit (same shape is a recessed area in the dash next to the steering column).
- 2. Clean this area with your rag and isopropyl alcohol or the new part will not stick to the dash.
- 3. Remove the backing of the double sided adhesive tape on the back of the ignition key plate.
- 4. Align, press and hold, for 2-3 minutes, the ignition key plate to the dash to ensure that it sticks.
- 5. Wipe down your new color matched, ignition key plate and enjoy!